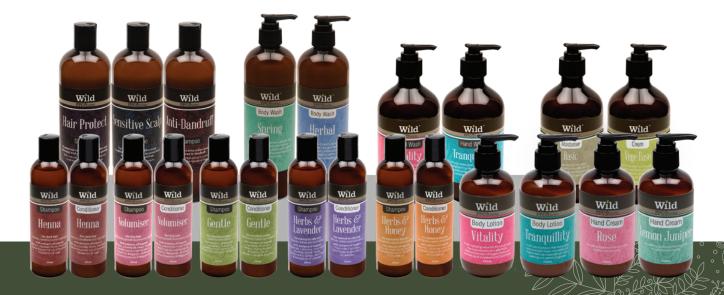

## Wild Herbal Hair & Body Care Range

PPC Herbs are the herbal extract specialists. We have been making medical grade quality herbal extracts for over 25 years from authentic botanical materials.

| PRODUCT                              | PACK SIZE       | MADE WITH CERTIFIED ORGANIC HERBS (ACO)       | FRAGRANCED WITH REAL ESSENTIAL OILS                                        | INTENDED USE                                                     | ACTION                                                                                            |
|--------------------------------------|-----------------|-----------------------------------------------|----------------------------------------------------------------------------|------------------------------------------------------------------|---------------------------------------------------------------------------------------------------|
| Paired shampoos/conditione           | rs for common h | nair types                                    |                                                                            |                                                                  |                                                                                                   |
| Gentle<br>Shampoo/Conditioner        | 250mL/500mL     | 3-5 different herbal extracts                 | Lavender, orange, tangerine                                                | For normal hair                                                  | Soothes and calms. Softens and makes hair supple                                                  |
| Herbs & Honey<br>Shampoo/Conditioner | 250mL/500mL     | 3-5 different herbal extracts                 | A complex, invigorating citrus blend with jasmin, sandalwood and others    | For normal to dry hair                                           | Nourishes, strengthens and moisturises. Contains honey                                            |
| Herbs & Lavender Shampoo/Conditioner | 250mL/500mL     | 3-9 different herbal extracts                 | Lavender                                                                   | For normal to oily hair                                          | Revives, shines and normalises                                                                    |
| Volumiser<br>Shampoo/Conditioner     | 250mL/500mL     | 6 different herbal extracts                   | Complex blend including citrus, rose geranium and peppermint               | For fine and thinning hair                                       | Gives hair more volume                                                                            |
| Henna*<br>Shampoo/Conditioner        | 250mL/500mL     | 7 different herbal extracts*                  | Rosemary, peppermint, sage                                                 | For dark hair                                                    | Enriches, conditions, highlights                                                                  |
| Body washes                          |                 |                                               |                                                                            |                                                                  |                                                                                                   |
| Herbal Body Wash                     | 500mL           | 5 different herbal extracts                   | Rose geranium                                                              | An 'all over' moisturing body wash formula                       | A nourishing and moisturising formula to leave dry skin feeling smooth and silky                  |
| Spring Body Wash                     | 500mL           | 3 different herbal extracts                   | A complex, invigorating citrus blend with jasmin, sandalwood and others    | An 'all over' cleansing body wash formula                        | A deep cleansing formulation ideal for use after sports or a hard workout                         |
| <b>Body lotions</b>                  |                 |                                               |                                                                            |                                                                  |                                                                                                   |
| Tranquility Body Lotion              | 250mL           | 2 different herbal extracts                   | A blend of orange, clary sage and ylang ylang                              | Luscious and calming body lotion                                 | A rich, luscious formulation that moisturises and nourishes, with a calming fragrance             |
| Vitality Body Lotion                 | 250mL           | 2 different herbal extracts                   | A complex, invigorating citrus blend with jasmin, sandalwood and others    | Light, hydrating body lotion                                     | A light, hydrating lotion for the whole body that rubs in easily for a silky finish               |
| Hand creams <sup>†</sup>             |                 |                                               |                                                                            |                                                                  |                                                                                                   |
| Lemon Juniper Hand Cream             | 250mL           | Australian native plant extracts†             | A blend of lemon, lime, lavender, peppermint and juniper                   | Hand cream                                                       | An uplifting, purifying citrus fragrance to energise and restore. 99% natural                     |
| Rose Hand Cream                      | 250mL           | Australian native plant extracts <sup>†</sup> | Fragranced with an artifical parfume, not an essential oil                 | Hand cream                                                       | A soothing fragrance that promotes balance and harmony. 99% natural                               |
| Hand washes                          |                 |                                               |                                                                            |                                                                  |                                                                                                   |
| Tranquility Hand Wash                | 500mL           | 2 different herbal extracts                   | A complex citrus, lavender and marjoram blend                              | General purpose hand wash                                        | A rich and mositurising formula that leaves hands feeling clean, soft and supple                  |
| Vitality Hand Wash                   | 500mL           | 2 different herbal extracts                   | A blend of lemon, lime, mandarin orange, lemon myrtle, tea tree and others | General purpose hand wash                                        | An invigorating anti-microbial formula that leaves hands feeling clean and smelling fresh         |
| Specialty shampoos#                  |                 |                                               |                                                                            |                                                                  |                                                                                                   |
| Hair Protect Shampoo                 | 500mL           | 5 different herbal extracts#                  | Cedarwood, thyme and rosemary                                              | To minimise hair loss and promote hair growth                    | Contains biotin, arginine, panthenol and hydrolysed collagen for hair health                      |
| Anti-Dandruff Shampoo                | 500mL           | 7 different herbal extracts#                  | Clove, lemon and tea tree                                                  | For dandruff resulting from oily or itchy scalp conditions       | Contains climbazole and allantoin to assist in scalp conditions                                   |
| Sensitive Scalp Shampoo              | 500mL           | 5 different herbal extracts#                  | Peppermint and lime                                                        | For relief of sensitive scalp conditions                         | Contains hydrolysed keratin to enrich, nourish and strengthen hair                                |
| Specialty creams                     |                 |                                               |                                                                            |                                                                  |                                                                                                   |
| Basic Moisturiser Cream              | 500mL           | No herbs included in product                  | Fragrance free                                                             | General purpose cream                                            | A light, non-greasy, all purpose formula. Contains almond, avocado and coconut oil with Vitamin E |
| Vege Base Cream                      | 500mL           | No herbs included in product                  | Fragrance free                                                             | General purpose cream often used as a base for other ingredients | A light, non-greasy, all purpose formula. Idea for people with sensitive skin                     |

## Wild Herbal Hair & Body Care Range

Wild herbal hair and body care products represent a range of 23 different products, each individually formulated to meet a specific customer need. Made using certified organic herbs and fragranced with natural essential oils, Wild herbal products can be used for a multitude of different hair, scalp and skin types. With herbal extracts made in our licensed medicines manufacturing facility from original botanical materials, you can be assured of quality.